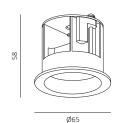

## Recessed Pendant Kit Instruction Leaflet















Read this instruction carefully before commencing installation and keep it for future reference.

Always switch off the mains before installation or maintenance.

The installation or maintenance should be carried out by a qualified electrician.

## Suitable cables as below:

2\*0.75mm², Round PVC sleeved or textile wrapped sleeved 3\*0.75mm², Round PVC sleeved or textile wrapped sleeved 3\*1mm<sup>2</sup>, Round PVC sleeved or textile wrapped sleeved 5\*0.75mm², Round PVC sleeved (including transparent cable) 5\*1.00mm², Round Teflon sleeved cable



Cutout: 55mm ∞ 5-25mm









02





03



04



Issue: 2 / 2.09.2023 P/01/01