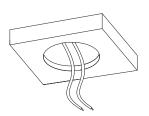

## Suitable cables as below:

2\*0.75mm², Round PVC sleeved or textile wrapped sleeved 3\*0.75mm², Round PVC sleeved or textile wrapped sleeved 3\*1mm<sup>2</sup>, Round PVC sleeved or textile wrapped sleeved 5\*0.75mm², Round PVC sleeved (including transparent cable) 5\*1.00mm², Round Teflon sleeved cable