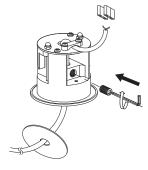

The installation or maintenance should be carried out by a qualified electrician.