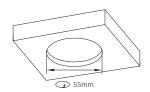

## Recessed Pendant Kit Instruction Leaflet















Read this instruction carefully before commencing installation and keep it for future reference.

Always switch off the mains before installation or maintenance.

The installation or maintenance should be carried out by a qualified electrician.

## Suitable cables as below:

2\*0.75mm², Round PVC sleeved or textile wrapped sleeved 3\*0.75mm², Round PVC sleeved or textile wrapped sleeved 3\*1mm<sup>2</sup>, Round PVC sleeved or textile wrapped sleeved 5\*0.75mm², Round PVC sleeved (including transparent cable) 5\*1.00mm², Round Teflon sleeved cable



Cutout: 55mm ∞ 5-25mm









02





03



04



Issue: 2 / 2.09.2023 P/01/01