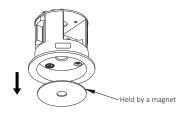

## Recessed Pendant Kit Instruction Leaflet















Read this instruction carefully before commencing installation and keep it for future reference.

Always switch off the mains before installation or maintenance.

The installation or maintenance should be carried out by a qualified electrician.

## Suitable cables as below:

2\*0.75mm², Round PVC sleeved or textile wrapped sleeved 3\*0.75mm², Round PVC sleeved or textile wrapped sleeved 3\*1mm<sup>2</sup>, Round PVC sleeved or textile wrapped sleeved 5\*0.75mm², Round PVC sleeved (including transparent cable) 5\*1.00mm², Round Teflon sleeved cable



Cutout: 55mm ∞ 5-25mm









02





03



04



Issue: 2 / 2.09.2023 P/01/01