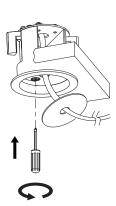

## Recessed Pendant Kit Instruction Leaflet















Read this instruction carefully before commencing installation and keep it for future reference.

Always switch off the mains before installation or maintenance.

The installation or maintenance should be carried out by a qualified electrician.

## Suitable cables as below:

2\*0.75mm², Round PVC sleeved or textile wrapped sleeved 3\*0.75mm², Round PVC sleeved or textile wrapped sleeved 3\*1mm<sup>2</sup>, Round PVC sleeved or textile wrapped sleeved 5\*0.75mm², Round PVC sleeved (including transparent cable) 5\*1.00mm², Round Teflon sleeved cable



Cutout: 55mm ∞ 5-25mm









02





03



04



Issue: 2 / 2.09.2023 P/01/01